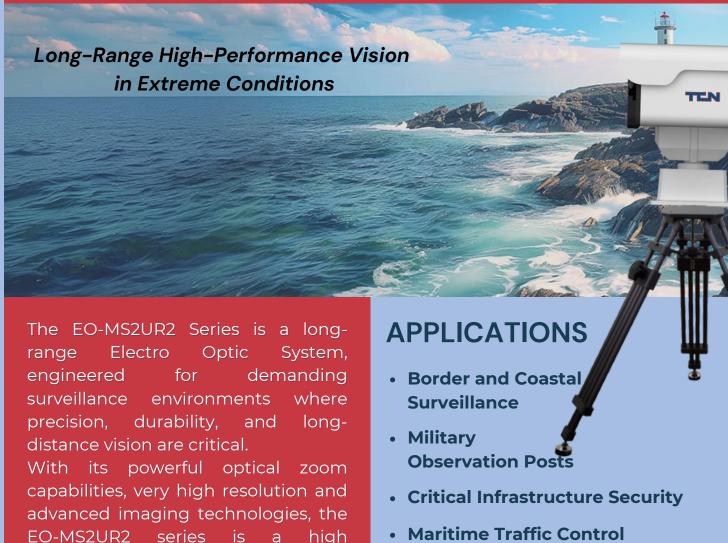

## EO-MS2UR2



# When Distance and Clarity Matter



# Multi-Spectral Electro Optical Platform

performance and cost effective

solution for border security, defense

and critical infrastructure protection

# OCULON



Perimeter Protection

Long Range Fire Detection

### **Key Features**

#### **Long-Range Detection**

• Up to 20 km detection range (subject to conditions), thanks to its advanced optics and high-resolution sensor.

#### **High-Definition Imaging**

 Delivers crisp, clear images with resolutions up to 4K Ultra HD, ensuring detailed observation even at extreme distances.

#### **Powerful Optical Zoom**

• Up to 55x optical zoom for target recognition without image loss.

#### **Day & Night Operation**

• Equipped with low-light sensors and IR capabilities for 24/7 monitoring.

#### **Environmental Durability**

 Rugged IP66/IP67-rated housing, built to operate in extreme weather conditions including dust, rain, and high humidity.

#### **Stabilization & Tracking**

 Integrated electronic