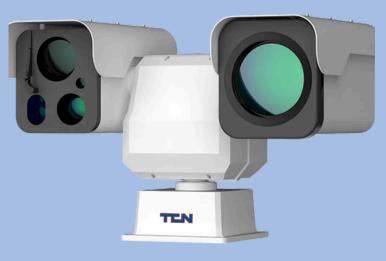

# Multi-Spectral Electro Optical Platform

performance and cost effective

solution for border security, defense

and critical infrastructure protection

#### **Long-Range Detection**

• Up to 20 km detection range (subject to conditions), thanks to its advanced optics and high-resolution sensor.

#### **High-Definition Imaging**

 Delivers crisp, clear images with resolutions up to 4K Ultra HD, ensuring detailed observation even at extreme distances.

#### **Powerful Optical Zoom**

• Up to 55x optical zoom for target recognition without image loss.

#### **Day & Night Operation**

• Equipped with low-light sensors and IR capabilities for 24/7 monitoring.